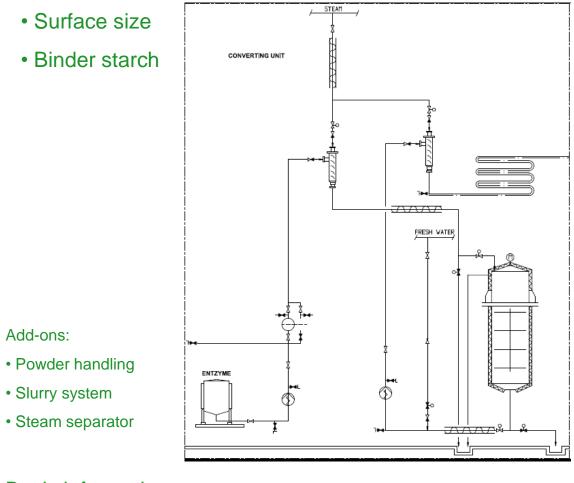

## for enzymatic starch conversion

ADJet continuous conversion system is designed for demanding enzymatic starch conversion applications:

### **Basic information:**

- Wide capacity range
- Adjustable conversion time
- Stable dry solid content
- Own PLC or integrated to customer DCS
- Integrated directly to existing powder and slurry systems