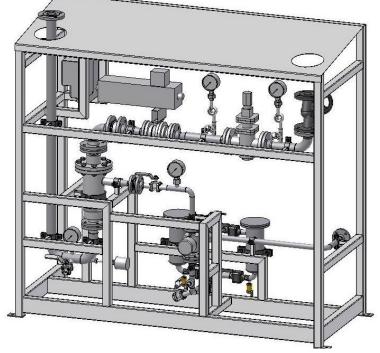

# **ADJet Starch cookers**

ADJet starch cookers have been designed for continuous starch cooking applications:

- Wet-end starch
- Surface size
- Binder starch

Basic model Model (A)

#### Add-ons:

- Powder handling
- Slurry system
- Cooking pipe
- Steam separator

#### **Basic information:**

- Stainless steel construction
- Own PLC or integrated to customer DCS
- Wide capacity range
- Integrated directly to existing powder and slurry systems.
- Tested before delivery