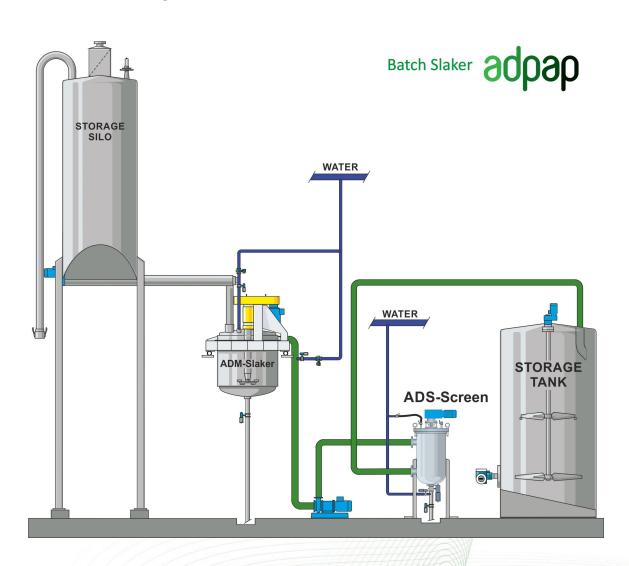

## Lime slaking process

- The bach slaker is similar to the continuous slaker but there is no need for the post slaker.
- For more information about the lime slaking process and possibilites, send your request to Adpap.
- Adpap will provide its customers with the best possible solutions.