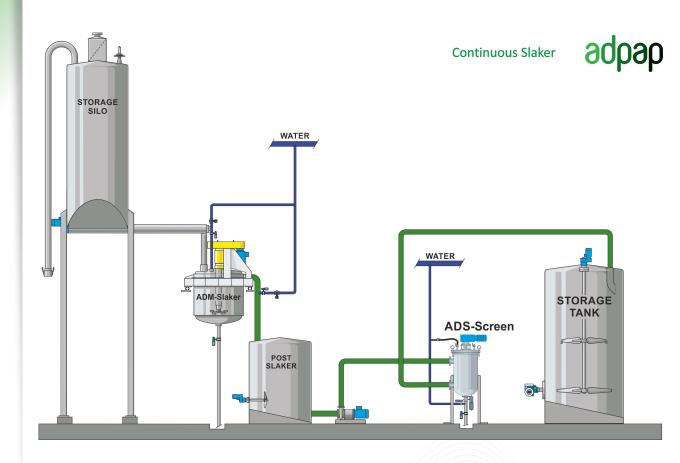

## Lime slaking process

- Adpap provides both batch and continuous slaking for the Lime slaking processes.
- The continuous lime slaker process usually consists of: powder handling, slaking, post slaking, screening and lime milk storage.