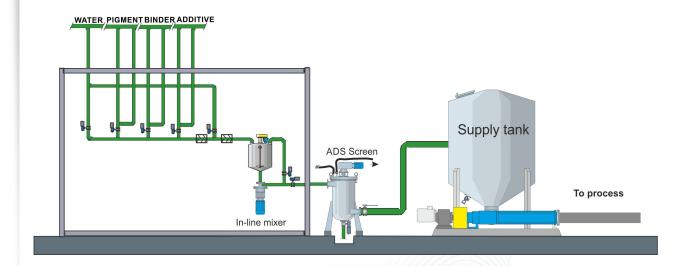

## Coating colour kitchen (continuous)

- A typical continuous coating colour kitchen is showed in the picture below.
- The continuous process consists of powder handling, raw material storage, dosing and in-line mixing.
- The continuous coating colour kitchen is controlled with ADrecipe. Measuring and dosing the right amount of components to the in-line mixer.
- Contact Adpap for more information about the continuous coating colour kitchens.